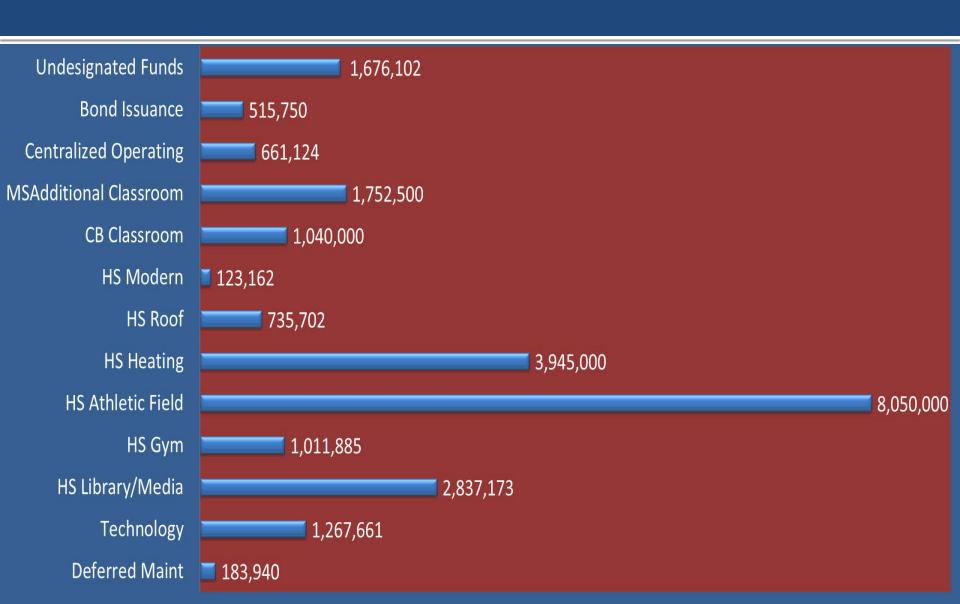

### Figure 2: Measure 'H' Budget with Series A & B Funds

| <b>Budget Category</b>       | Current      | % of Total |
|------------------------------|--------------|------------|
| <b>Deferred Maint</b>        | 183,940      | 1%         |
| Technology                   | 1,267,661    | 5%         |
| HS Library/Media             | 2,837,173    | 12%        |
| HS Gym                       | 1,011,885    | 4%         |
| <b>HS Athletic Field</b>     | 8,050,000    | 34%        |
| HS Heating                   | 3,945,000    | <b>17%</b> |
| HS Roof                      | 735,702      | 3%         |
| HS Modern                    | 123,162      | 1%         |
| CB Classroom                 | 1,040,000    | 4%         |
| MSAdditional Classroom       | 1,752,500    | <b>7</b> % |
| <b>Centralized Operating</b> | 661,124      | 3%         |
| Bond Issuance                | 515,750      | 2%         |
| Undesignated Funds           | 1,676,102    | 7%         |
| Total                        | \$23,800,000 | 100%       |