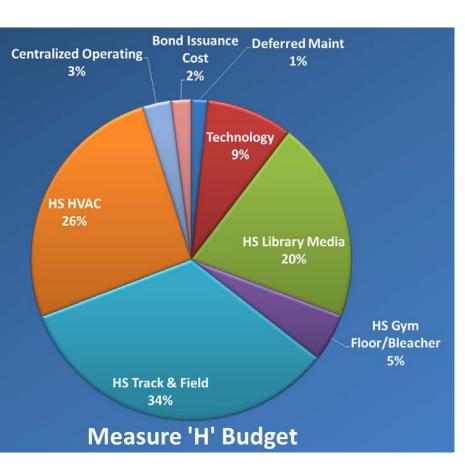

# ANNUAL REPORT to the Board of Directors of North Monterey County Unified School District

10/6/2015

Second Annual Report: July 1, 2015 - June 30, 2016

Measure 'H'

Citizen's Bond
Oversight
Committee

Presented by Committee Chair Lorena Miranda

#### **COMMITTEE MEMBERS**

Lorena Miranda Manuel Osorio Dean Lines Cosme Padilla Larry Calhoun Eddie Centeno Patricia Alva Jose Anaya Margaret Stone

- Chair, Business Organization and Parent
- Vice Chair and Bona Fide Taxpayer Assoc.
- Parent Teacher Group
- Senior Citizen's Organization
- Business Community
- Community At-Large and Parent
- Parent Teacher Group and Parent
- Business Community and Parent
- Community At-Large and Grandparent

## Figure 1: Measure 'H' BUDGET Series A



| Measure 'H' Budget           |              |  |
|------------------------------|--------------|--|
| <b>Budget Category</b>       | Current      |  |
| <b>Deferred Maint</b>        | 256,907      |  |
| Technology                   | 1,348,262    |  |
| <b>HS Library Media</b>      | 3,135,000    |  |
| HS Gym Floor/Bleacher        | 750,000      |  |
| HS Track & Field             | 5,202,000    |  |
| HS HVAC                      | 4,000,000    |  |
| <b>Centralized Operating</b> | 446,747      |  |
| Bond Issuance Cost           | 312,500      |  |
| Total                        | \$15,500,000 |  |

### Figure 2: Measure 'H' Budget with Series A & B Funds

| <b>Budget Category</b>       | Current      | % of Total |
|------------------------------|--------------|------------|
| <b>