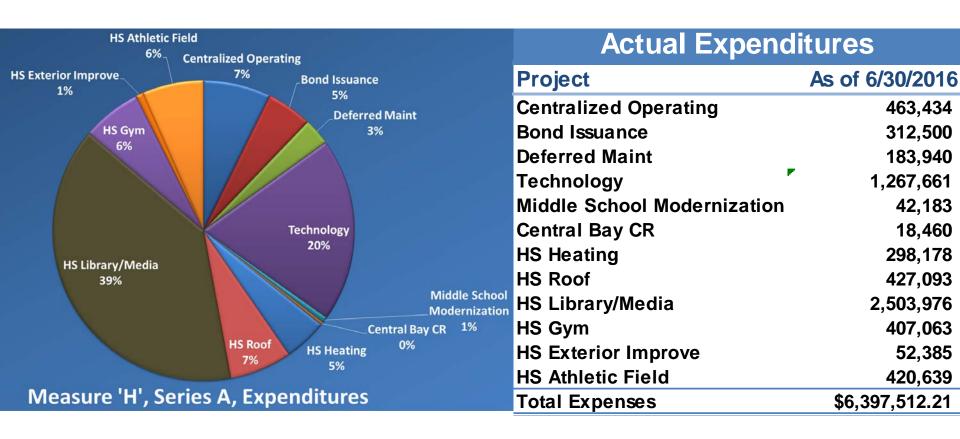

ia             | 2,837,173    | 12%        |
| HS Gym                       | 1,011,885    | 4%         |
| <b>HS Athletic Field</b>     | 8,050,000    | 34%        |
| HS Heating                   | 3,945,000    | <b>17%</b> |
| HS Roof                      | 735,702      | 3%         |
| HS Modern                    | 123,162      | 1%         |
| CB Classroom                 | 1,040,000    | 4%         |
| MSAdditional Classroom       | 1,752,500    | <b>7</b> % |
| <b>Centralized Operating</b> | 661,124      | 3%         |
| Bond Issuance                | 515,750      | 2%         |
| Undesignated Funds           | 1,676,102    | 7%         |
| Total                        | \$23,800,000 | 100%       |

### Figure 3: Measure 'H' Budget 2016



#### Figure 4: Measure 'H' Bond Expenses